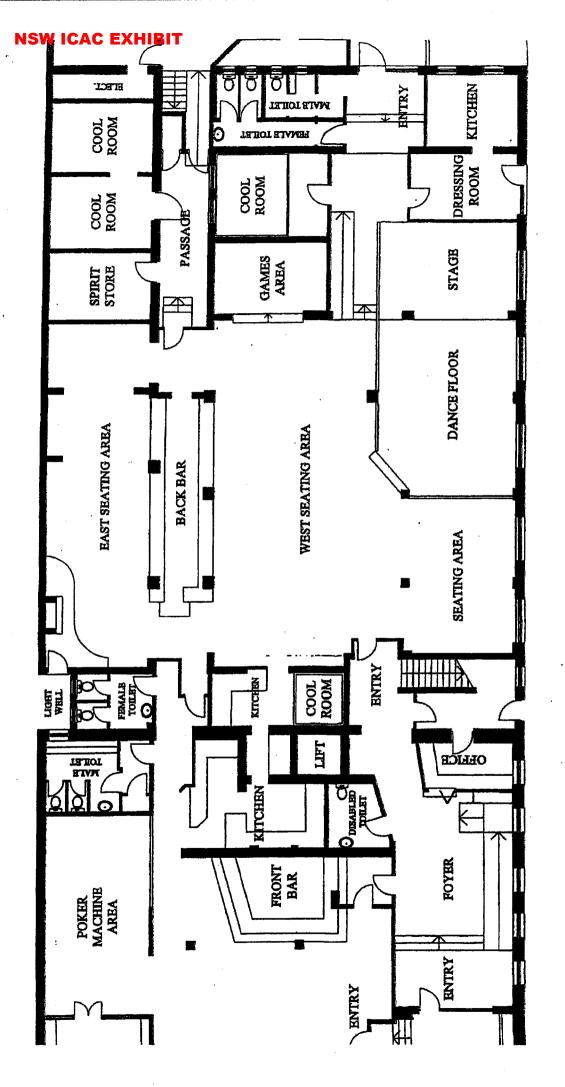

**Description of Hotel** 

The Hotel is comprised of:

- Front bar with a 3am license with access from Beardy Street via foyers on either side of the hotel frontage or from the rear of the Hotel;
- An adjacent poker machine area with 15 licensed and linked machines;
- A back bar, dance floor (with disco lighting) and stage area that has an entertainment license for 300 patrons to 3am. Also located in the back area of the Hotel is a separate room containing four arcade games,
- A separate dining area located in the back area of the hotel that can seat up to 30 patrons. An open fire is set within the dining area;
- A central kitchen servicing both the front and back bars, including walk ins and guest meals from the Pubcaff and specials menu;
- Bottle shop with undercover parking at the rear of the hotel. The bottle shop is no longer in operation and is currently being used for storage;
- An area of open space at rear of the hotel that is currently used for parking;
- A Chandelier room, at the front of the first floor, that runs the full width of the hotel. Formerly a
  restaurant, this room includes dining area, dance floor, bar and a disused kitchen. It is currently
  used as a breakfast room for hotel guests and on occasions as a function room;
- 40 guest rooms on the first and second floor, sleeping approximately 72 guests;
- A Managers residence on the second floor comprising kitchen, lounge, main bedroom and ensuite, two spare bedrooms, study and balcony.