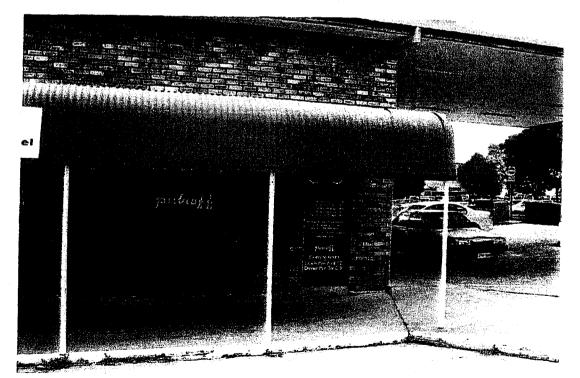

Tattersalls Hotel Armidale

Hotel History

Tattersalls Hotel is an impressive building located in the centre of the Beardy Street Mall in the heart of Armidale's Central Business District. With an Art Deco facade of three stories, Tattersalls Hotel is an outstanding opportunity for an owner operator, investor, or developer.

Tattersalls is the longest continuously operating Hotel in Armidale, being originally licensed as the Wellington Inn in 1855. In 1884 the name was changed to the Tattersalls Hotel, and has traded as such to this day. In 1937 the hotel was significantly renovated, with the frontage remodeled into the sweeping lines and stark geometry of the current art deco façade. Whilst the hotel underwent renovations in 1977 and again in the early 1990's, the art deco features are still highly visible throughout the hotel.

General access to the property for vehicles is via Cinders Lane at the rear with pedestrian access via the Beardy Street Mall.

The hotel is comprised of three stories of rendered brick construction, with an Art Deco facade along Beardy Street Mall.