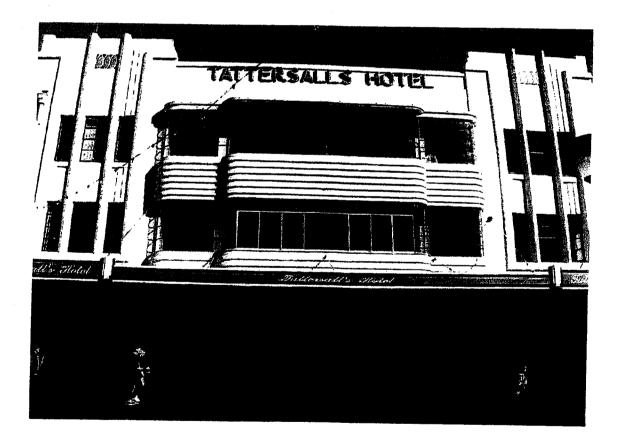

Tattersalls Hotel Armidale

Hotel History

Tattersalls Hotel is an impressive building located in the centre of the Beardy Street Mall in the heart of Armidale's Central Business District. With an Art Deco facade of three stories, Tattersalls Hotel is an outstanding opportunity for an owner operator, investor, or developer.

Tattersalls is the longest continuously operating Hotel in Armidale, being originally licensed as the Wellington Inn in 1855. In 1884 the name was changed to the Tattersalls Hotel, and has traded as such to this day. In 1937 the hotel was significantly renovated, with the frontage remodeled into the sweeping lines and stark geometry of the current art deco façade. Whilst the hotel underwent renovations in 1977 and again in the early 1990's, the art deco features are still highly visible throughout the hotel.

General access to the property for vehicles is via Cinders Lane at the rear with pedestrian access via the Beardy Street Mall.

The hotel is comprised of three stories of rendered brick construction, with an Art Deco facade along Beardy Street Mall.