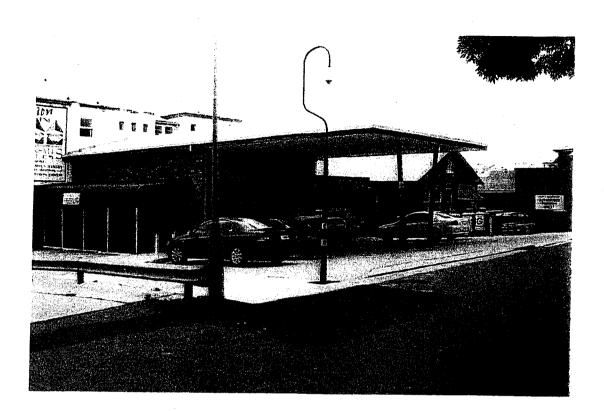

Tattersalls Hotel Armidale

Hotel History

Tattersalls Hotel is an impressive building located in the centre of the Beardy Street Mall in the heart of Armidale's Central Business District. With an Art Deco facade of three stories, Tattersalls Hotel is an outstanding opportunity for an owner operator, investor, or developer.

Tattersalls is the longest continuously operating Hotel in Armidale, being originally licensed as the Wellington Inn in 1855. In 1884 the name was changed to the Tattersalls Hotel, and has traded as such to this day. In 1937 the hotel was significantly renovated, with the frontage remodeled into the sweeping lines and stark geometry of the current art deco façade. Whilst the hotel underwent renovations in 1977 and again in the early 1990's, the art deco features are still highly visible throughout the hotel.

The property is zoned 'General Business 3'.

The property is situated in the Beardy Street Mall, in the heart of Armidale's CBD. Armidale is located 560km north-west of Sydney via the New England Highway.