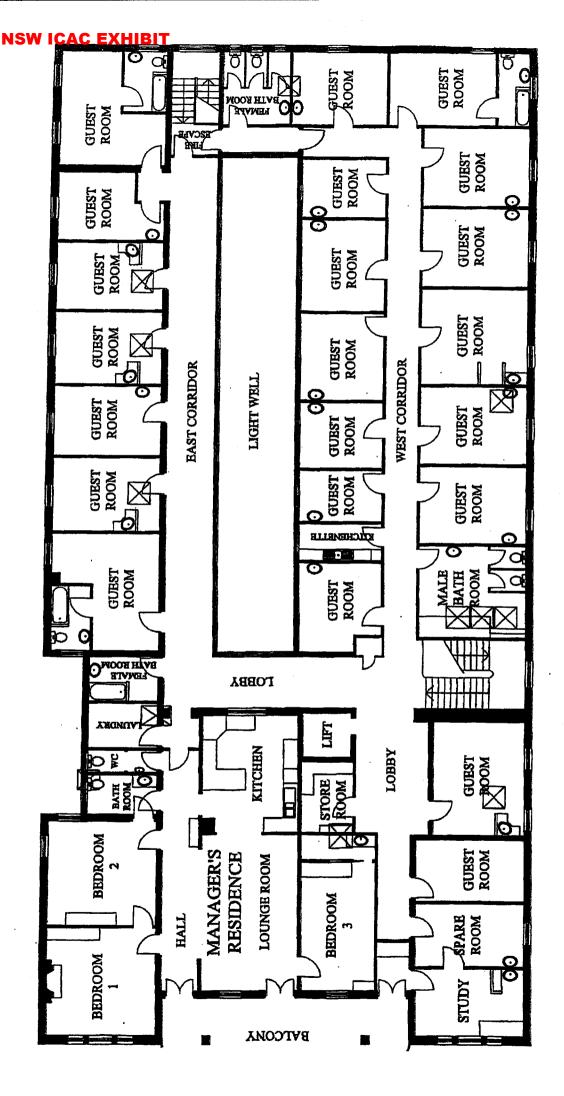

**Description of Hotel** 

The Hotel is comprised of:

- Front bar with a 3am license with access from Beardy Street via foyers on either side of the hotel frontage or from the rear of the Hotel;
- An adjacent poker machine area with 15 licensed and linked machines;
- A back bar, dance floor (with disco lighting) and stage area that has an entertainment license for 300 patrons to 3am. Also located in the back area of the Hotel is a separate room containing four arcade games,
- A separate dining area located in the back area of the hotel that can seat up to 30 patrons. An open fire is set within the dining area;
- A central kitchen servicing both the front and back bars, including walk ins and guest meals from the Pubcaff and specials menu;
- Bottle shop with undercover parking at the rear of the hotel. The bottle shop is no longer in operation and is currently being used for storage;
- An area of open space at rear of the hotel that is currently used for parking;
- A Chandelier room, at the front of the first floor, that runs the full width of the hotel. Formerly a
  restaurant, this room includes dining area, dance floor, bar and a disused kitchen. It is currently
  used as a breakfast room for hotel guests and on occasions as a function room;
- 40 guest rooms on the first and second floor, sleeping approximately 72 guests;
- A Managers residence on the second floor comprising kitchen, lounge, main bedroom and ensuite, two spare bedrooms, study and balcony.