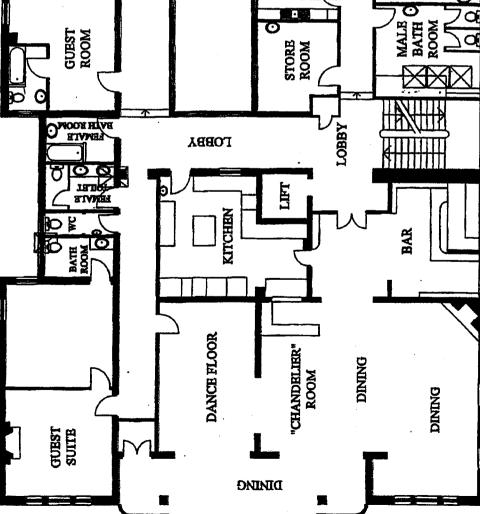

**Description of Hotel** 

The Hotel is comprised of:

- Front bar with a 3am license with access from Beardy Street via foyers on either side of the hotel frontage or from the rear of the Hotel;
- An adjacent poker machine area with 15 licensed and linked machines;
- A back bar, dance floor (with disco lighting) and stage area that has an entertainment license for 300 patrons to 3am. Also located in the back area of the Hotel is a separate room containing four arcade games,
- A separate dining area located in the back area of the hotel that can seat up to 30 patrons. An open fire is set within the dining area;
- A central kitchen servicing both the front and back bars, including walk ins and guest meals from the Pubcaff and specials menu;
- Bottle shop with undercover parking at the rear of the hotel. The bottle shop is no longer in operation and is currently being used for storage;
- An area of open space at rear of the hotel that is currently used for parking;
- A Chandelier room, at the front of the first floor, that runs the full width of the hotel. Formerly a
  restaurant, this room includes dining area, dance floor, bar and a disused kitchen. It is currently
  used as a breakfast room for hotel guests and on occasions as a function room;
- 40 guest rooms on the first and second floor, sleeping approximately 72 guests;
- A Managers residence on the second floor comprising kitchen, lounge, main bedroom and ensuite, two spare bedrooms, study and balcony.