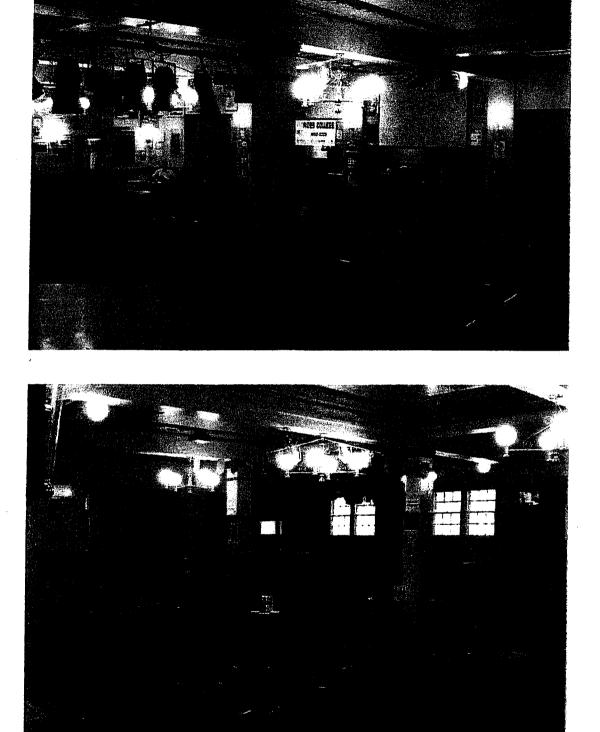

**Description of Hotel** 

The Hotel is comprised of:

- Front bar with a 3am license with access from Beardy Street via foyers on either side of the hotel frontage or from the rear of the Hotel;
- An adjacent poker machine area with 15 licensed and linked machines;
- A back bar, dance floor (with disco lighting) and stage area that has an entertainment license for 300 patrons to 3am. Also located in the back area of the Hotel is a separate room containing four arcade games,
- A separate dining area located in the back area of the hotel that can seat up to 30 patrons. An open fire is set within the dining area;
- A central kitchen servicing both the front and back bars, including walk ins and guest meals from the Pubcaff and specials menu;
- Bottle shop with undercover parking at the rear of the hotel. The bottle shop is no longer in operation and is currently being used for storage;
- An area of open space at rear of the hotel that is currently used for parking;
- A Chandelier room, at the front of the first floor, that runs the full width of the hotel. Formerly a
  restaurant, this room includes dining area, dance floor, bar and a disused kitchen. It is currently
  used as a breakfast room for hotel guests and on occasions as a function room;
- 40 guest rooms on the first and second floor, sleeping approximately 72 guests;
- A Managers residence on the second floor comprising kitchen, lounge, main bedroom and ensuite, two spare bedrooms, study and balcony.